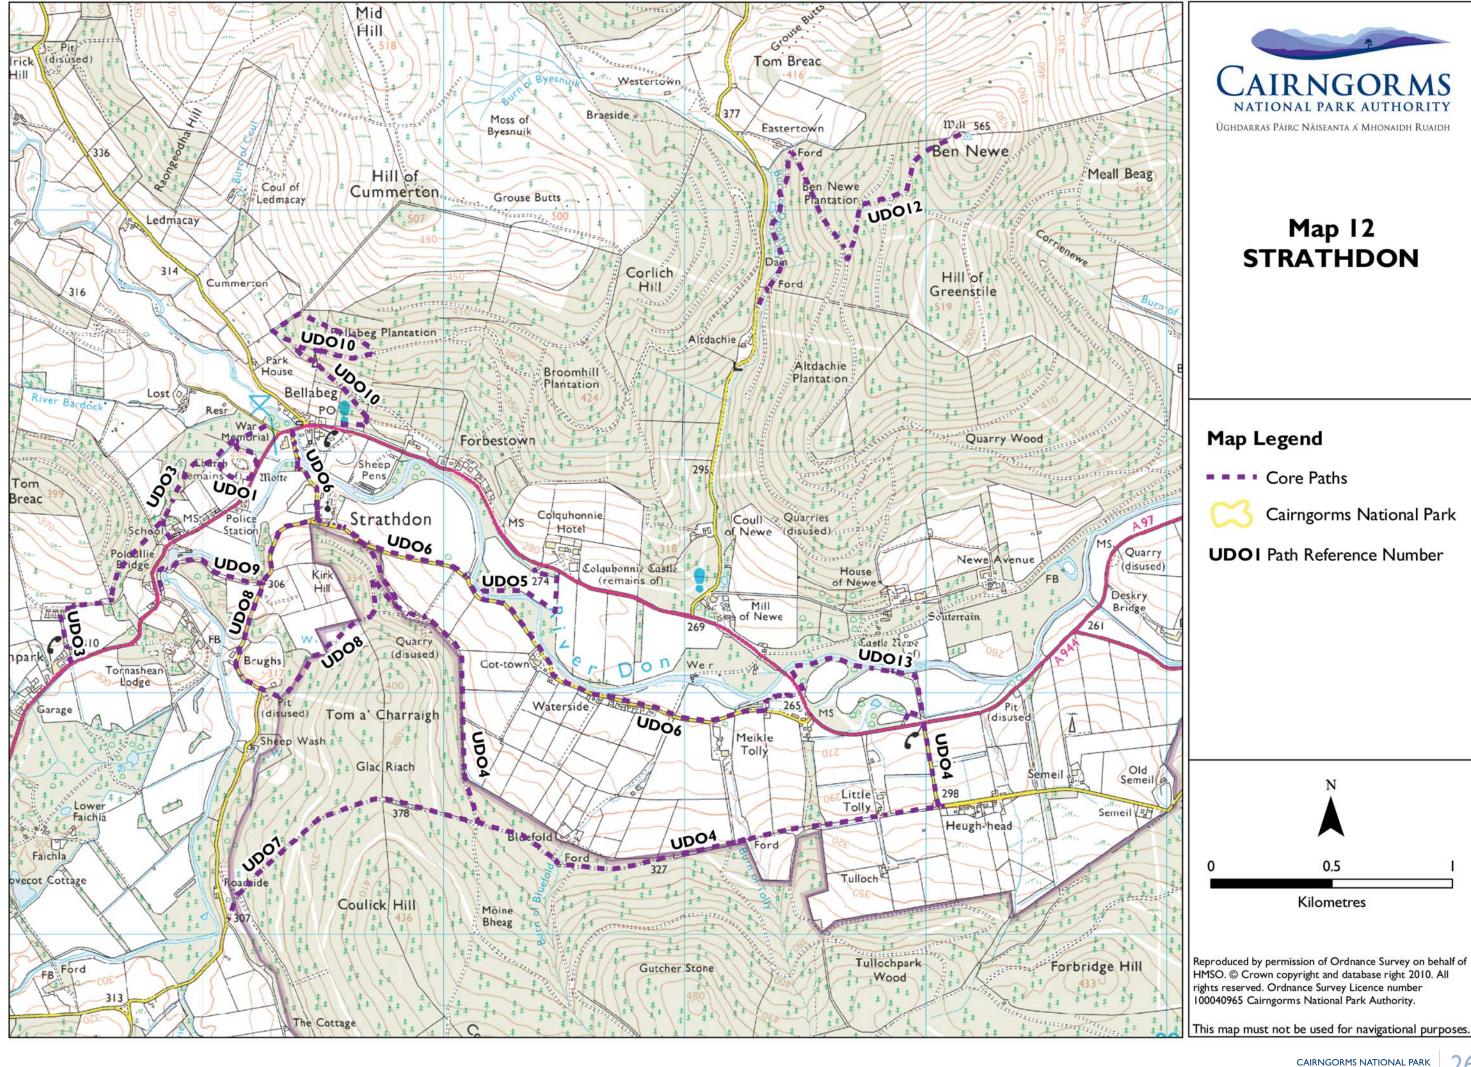

## Map 12

## Strathdon

| Strathdon Core Paths |                                                                        |
|----------------------|------------------------------------------------------------------------|
| Path Ref No          | Path Name/Description                                                  |
| UDOI                 | The Doune                                                              |
| UDO3                 | Roughpark to School and Bellabeg                                       |
| UDO4                 | Bellabeg to Heugh-head                                                 |
| UDO5                 | Bridge over the Don and path to the Lonach Hall – path to be developed |
| UDO6                 | Link from bridge over the Don to Bellabeg                              |
| UDO7                 | Glac Riach                                                             |
| UDO8                 | Kirk Hill Circular                                                     |
| UDO9                 | Poldullie Bridge                                                       |
| UDO10                | Bellabeg Circular – includes sections to be developed                  |
| UDO12                | Ben Newe                                                               |
| UDO13                | Semeil Riverside Walk                                                  |